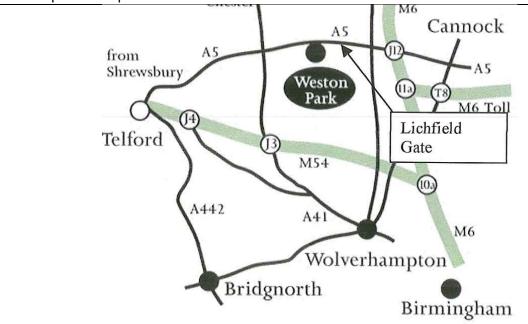

| Information for BFTA European Championship 2018 |                                                                                  |
|-------------------------------------------------|----------------------------------------------------------------------------------|
| Show Dates                                      | Saturday 15th & Sunday 16th September 2018                                       |
| Show Location                                   | Weston Park, Weston-under-Lizard, Near Shifnal, Shropshire, TF11 8LE             |
|                                                 | Tel: 01952 852100                                                                |
| Camping Access                                  | Please follow the Camping signs on approach to the show site.                    |
| BFTA Access                                     | PLEASE DISPLAY YOUR BFTA STICKER CLEARLY                                         |
|                                                 | From the East (Gailey Island, J12 M6 ) along the A5 and enter using the          |
|                                                 | <u>Lichfield Entrance*</u> sign posted "BFTA" (this is the first entrance on the |
|                                                 | A5)                                                                              |
|                                                 | From the West Telford use M54 J2—A449 North—A5 West.                             |
|                                                 | From all other directions use M6 J12—A5 West.                                    |
|                                                 | From the Campsite please follow the BFTA signs; exit left onto Offoxey           |
|                                                 | Road, left at the cross roads in Bishops Woods, Left at the T junction onto      |
|                                                 | the A5, left into Lichfield Drive.                                               |

\* Sat-Nav coordinate's for Lichfield Entrance
Minutes N 52°41.659` W 2°15.916` Degrees N 52.69432° W 2.26528°
Seconds N 52°41`39" W 2°15`54"